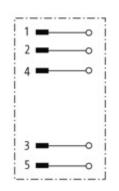

| Basic unit                         | pc.                                           |
| Customs tariff number              | 85369010                                      |
| Unit (piece)                       | 1                                             |
| Limited value                      | 1                                             |
| Comments                           |                                               |

Plastic housings with good resistance against chemicals and oils.

The resistance to aggressive media should be individually tested for your application. Further details on request.

All data on this data sheet was compiled carefully. Liability regarding correctness, completeness, and actuality is limited to gross negligence. Created: 05/10

## Circuit diagram



R

ELEKTRONIK stay connected

**Contact layout** 

## Male



All data on this data sheet was compiled carefully. Liability regarding correctness, completeness, and actuality is limited to gross negligence. Created: 05/10