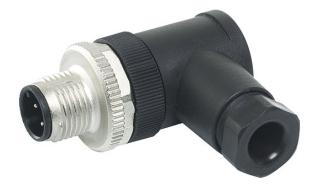

## M12 male 90° field-wireable Replaced Art.-No. 27635

Male 90° 5-pole with screw terminals Clamping range cable entry: 4...6 mm

Image